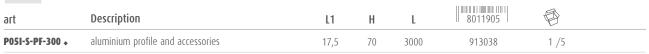

#### **PACKAGE**

Supplied in packages of 5 bars, each one measuring 3 meters. Spare accessories available with separate code.

Cutting Project profiles to size\*:

fixed cost of piece work

◆ To be discontinued