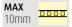

# **DECORATIVE PROFILES - WALL: P051**

### **CHARACTERISTICS**

Recessed wall profile with downwards emission: decorative and functional use as a courtesy light.

### CAN BE USED WITH LED STRIPS WITH MAXIMUM WIDTH:

10 mm

## **MAXIMUM POWER:**

24W/m

### **MATERIALS**

6063 aluminium profile with white polycarbonate screen.

## **ACCESSORIES INCLUDED**

Every 3 metre bar is complete with 3 sets of end caps and 3 sets of dowels.

## **INSTALLATION**

Surface installation with dowels supplied.

#### **PACKAGE**

Supplied in packages of 5 bars, each one measuring 3 meters. Spare accessories available with separate code.

Cutting Project profiles to size\*:

fixed cost of piece work











◆ To be discontinued





294 **PROJECT PROFILES**