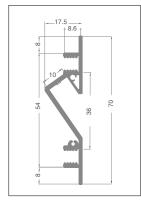

### **CHARACTERISTICS**

Recessed wall profile with downwards emission: decorative and functional use as a courtesy light.

### CAN BE USED WITH LED STRIPS WITH MAXIMUM WIDTH:

10 mm

### **MATERIALS**

6063 aluminium profile with white polycarbonate screen.