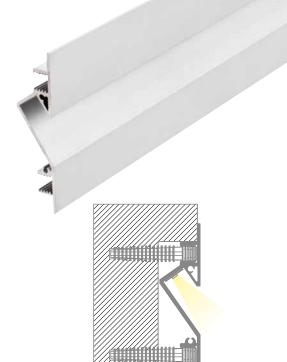

### **CHARACTERISTICS**

Recessed wall profile with downwards emission: decorative and functional use as a courtesy light.

## **INSTALLATION**

Surface installation with dowels supplied.